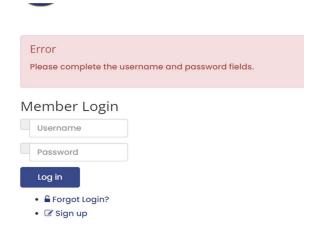

## **Stirling Curling Club New Member Log in**

Follow the following steps if you are a new member to the club to log in and create a user account

The following screen will appear

- 1. If you are an existing member and already know your user name and password, then login, if you have forgot your user name or password, hit the <a href="Forgot Login link">Forgot Login link</a>. An automatic email will be generated back to your email account that is stored in the database, with instructions on how to reset your user name and password. If you have changed your email address and are unable to update send an email to site admin at info@stirlingcurlingclub.ca
- 2. If you are a new member, click on the Sign up link and the following screen will appear